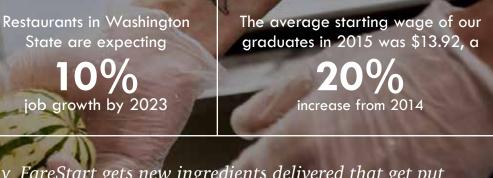

- Last year, 91% of our Adult Culinary Program graduates started a new job within 90 days of their graduation and 75% of those individuals remained employed after six months or more.
- We continued to see an increase in our graduates' wages, providing greater self-sufficiency. In 2015, hourly starting wages increased from 2014's rate of \$11.57 to \$13.92.